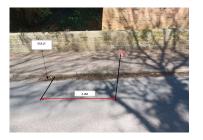

| Parish / Town Council SpID Site Assessment                                                                   |                                                                                                   |              |                 |                                                                                                                            |                                                                                                                                                                                         |
|--------------------------------------------------------------------------------------------------------------|---------------------------------------------------------------------------------------------------|--------------|-----------------|----------------------------------------------------------------------------------------------------------------------------|-----------------------------------------------------------------------------------------------------------------------------------------------------------------------------------------|
| PARISH COUNCIL<br>DISTRICT<br>SPEED<br>ROAD NUMBER<br>ROAD NAME<br>TOWN / VILLAGE<br>TYPE OF DEVICE INTENDED | WHITTLE LE WOODS<br>CHORLEY<br>20<br>CHORLEY OLD ROAD, DI<br>WHITTLE LE WOODS<br>SOLAR<br>BATTERY | DLPHINS BROW |                 | CONTACT NAME<br>CONTACT NUMBER<br>EMAIL<br>LC NUMBER<br>GRID REFERENCE<br>TRAFFIC DIRECTION<br>POSITION OF<br>BESPOKE POST | COLIN EVANS<br>COLINIVANS I BHOTTMARL CO LIX<br>ISSOR4, 421394 APPROX FOR SERVICE PLANS<br>EASTERLY<br>ADJACENT O GARAGE OF 1 CHORLY OLD ROAD, 2.2M<br>LEAST OF GULLY AND 1.EM 'ROM KEB |
| DESKTOP ASSESSMENT                                                                                           |                                                                                                   |              |                 |                                                                                                                            |                                                                                                                                                                                         |
| DISTANCE OF CLEAR SIGHTLINE OF TRAFFIC (100m PREFERRED)                                                      |                                                                                                   |              | 100M            |                                                                                                                            |                                                                                                                                                                                         |
| DISTANCE FROM NEAREST SPEED GATEWAY SIGN (MIN 100m)                                                          |                                                                                                   |              | 100M            |                                                                                                                            |                                                                                                                                                                                         |
| DISTANCE FROM NEAREST 'SIGHT RESTRICTED' BEND IN ROAD<br>(THIS MAY NEED CONFIRMING ON SITE VISIT)            |                                                                                                   |              | 100M            |                                                                                                                            |                                                                                                                                                                                         |
| LOCATION TO SCHOOL / 20MPH TEMP FLASHERS                                                                     |                                                                                                   |              | N/A             |                                                                                                                            |                                                                                                                                                                                         |
| LOCATION TO POTENTIAL SITE OBSTRUCTIONS<br>(BUS STOP / LAY-BY)                                               |                                                                                                   |              | NO              |                                                                                                                            |                                                                                                                                                                                         |
| IS THE INTENDED LOCATION NEAR A PUBLIC HOUSE?                                                                |                                                                                                   |              | NO              |                                                                                                                            |                                                                                                                                                                                         |
| ON-SITE ASSESSMENT                                                                                           |                                                                                                   |              |                 |                                                                                                                            |                                                                                                                                                                                         |
| IS LC OR BESPOKE POST LOCATION A MINIMUM OF 1m FROM<br>KERB, AND A MIN 350mm FROM RESIDENTIAL BOUNDRY.       |                                                                                                   |              | YES             |                                                                                                                            |                                                                                                                                                                                         |
| IS LC OR BESPOKE POST LOCATION NEXT TO A LOW WALL                                                            |                                                                                                   |              | NO              |                                                                                                                            |                                                                                                                                                                                         |
| ARE THERE ANY POTENTIAL ISSUES WITH FOLIAGE OBSTRUCTION                                                      |                                                                                                   |              | YES - SEE NOTES |                                                                                                                            |                                                                                                                                                                                         |
| ARE THERE ANY ISSUES RELATING TO FIXED SIGNAGE                                                               |                                                                                                   |              | NO              |                                                                                                                            |                                                                                                                                                                                         |
| IS THE INTENDED LOCATION HARD-STANDING OR GRASS                                                              |                                                                                                   |              | HARDSTANDING    |                                                                                                                            |                                                                                                                                                                                         |
| IS THERE 1.5m SQ OF SUITABLE GROUND FOR USE OF PLATFORM<br>STEPLADDERS                                       |                                                                                                   |              | YES             |                                                                                                                            |                                                                                                                                                                                         |
| IS THERE SAFE AND LEGAL PARKING FOR ERECTION OF SpID                                                         |                                                                                                   |              | YES             |                                                                                                                            |                                                                                                                                                                                         |
| ADDITIONAL COMMENTS                                                                                          |                                                                                                   |              |                 |                                                                                                                            |                                                                                                                                                                                         |