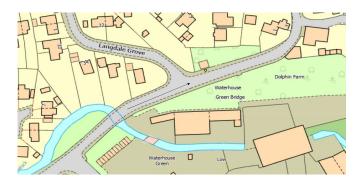

| Parish / Town Council SpID Site Assessment                                                                   |                                                                                                   |              |                 |                                                                                                                            |                                                                                                                                                                                         |
|--------------------------------------------------------------------------------------------------------------|---------------------------------------------------------------------------------------------------|--------------|-----------------|----------------------------------------------------------------------------------------------------------------------------|-----------------------------------------------------------------------------------------------------------------------------------------------------------------------------------------|
| PARISH COUNCIL<br>DISTRICT<br>SPEED<br>ROAD NUMBER<br>ROAD NAME<br>TOWN / VILLAGE<br>TYPE OF DEVICE INTENDED | WHITTLE LE WOODS<br>CHORLEY<br>20<br>CHORLEY OLD ROAD, DI<br>WHITTLE LE WOODS<br>SOLAR<br>BATTERY | DLPHINS BROW |                 | CONTACT NAME<br>CONTACT NUMBER<br>EMAIL<br>LC NUMBER<br>GRID REFERENCE<br>TRAFFIC DIRECTION<br>POSITION OF<br>BESPOKE POST | COLIN EVANS<br>COLINIVANS I BHOTTMARL CO LIX<br>ISSOR4, 421394 APPROX FOR SERVICE PLANS<br>EASTERLY<br>ADJACENT O GARAGE OF 1 CHORLY OLD ROAD, 2.2M<br>LEAST OF GULLY AND 1.EM 'ROM KEB |
| DESKTOP ASSESSMENT                                                                                           |                                                                                                   |              |                 |                                                                                                                            |                                                                                                                                                                                         |
| DISTANCE OF CLEAR SIGHTLINE OF TRAFFIC (100m PREFERRED)                                                      |                                                                                                   |              | 100M            |                                                                                                                            |                                                                                                                                                                                         |
| DISTANCE FROM NEAREST SPEED GATEWAY SIGN (MIN 100m)                                                          |                                                                                                   |              | 100M            |                                                                                                                            |                                                                                                                                                                                         |
| DISTANCE FROM NEAREST 'SIGHT RESTRICTED' BEND IN ROAD<br>(THIS MAY NEED CONFIRMING ON SITE VISIT)            |                                                                                                   |              | 100M            |                                                                                                                            |                                                                                                                                                                                         |
| LOCATION TO SCHOOL / 20MPH TEMP FLASHERS                                                                     |                                                                                                   |              | N/A             |                                                                                                                            |                                                                                                                                                                                         |
| LOCATION TO POTENTIAL SITE OBSTRUCTIONS<br>(BUS STOP / LAY-BY)                                               |                                                                                                   |              | NO              |                                                                                                                            |                                                                                                                                                                                         |
| IS THE INTENDED LOCATION NEAR A PUBLIC HOUSE?                                                                |                                                                                                   |              | NO              |                                                                                                                            |                                                                                                                                                                                         |
| ON-SITE ASSESSMENT                                                                                           |                                                                                                   |              |                 |                                                                                                                            |                                                                                                                                                                                         |
| IS LC OR BESPOKE POST LOCATION A MINIMUM OF 1m FROM<br>KERB, AND A MIN 350mm FROM RESIDENTIAL BOUNDRY.       |                                                                                                   |              | YES             |                                                                                                                            |                                                                                                                                                                                         |
| IS LC OR BESPOKE POST LOCATION NEXT TO A LOW WALL                                                            |                                                                                                   |              | NO              |                                                                                                                            |                                                                                                                                                                                         |
| ARE THERE ANY POTENTIAL ISSUES WITH FOLIAGE OBSTRUCTION                                                      |                                                                                                   |              | YES - SEE NOTES |                                                                                                                            |                                                                                                                                                                                         |
| ARE THERE ANY ISSUES RELATING TO FIXED SIGNAGE                                                               |                                                                                                   |              | NO              |                                                                                                                            |                                                                                                                                                                                         |
| IS THE INTENDED LOCATION HARD-STANDING OR GRASS                                                              |                                                                                                   |              | HARDSTANDING    |                                                                                                                            |                                                                                                                                                                                         |
| IS THERE 1.5m SQ OF SUITABLE GROUND FOR USE OF PLATFORM<br>STEPLADDERS                                       |                                                                                                   |              | YES             |                                                                                                                            |                                                                                                                                                                                         |
| IS THERE SAFE AND LEGAL PARKING FOR ERECTION OF SpID                                                         |                                                                                                   |              | YES             |                                                                                                                            |                                                                                                                                                                                         |
| ADDITIONAL COMMENTS                                                                                          |                                                                                                   |              |                 |                                                                                                                            |                                                                                                                                                                                         |