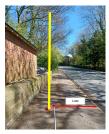

| Parish / Town Council SpID Site Assessment                                                                   |                                                                                                   |              |                 |                                                                                                                            |                                                                                                                                                                                         |
|--------------------------------------------------------------------------------------------------------------|---------------------------------------------------------------------------------------------------|--------------|-----------------|----------------------------------------------------------------------------------------------------------------------------|-----------------------------------------------------------------------------------------------------------------------------------------------------------------------------------------|
| PARISH COUNCIL<br>DISTRICT<br>SPEED<br>ROAD NUMBER<br>ROAD NAME<br>TOWN / VILLAGE<br>TYPE OF DEVICE INTENDED | WHITTLE LE WOODS<br>CHORLEY<br>20<br>CHORLEY OLD ROAD, DI<br>WHITTLE LE WOODS<br>SOLAR<br>BATTERY | DLPHINS BROW |                 | CONTACT NAME<br>CONTACT NUMBER<br>EMAIL<br>LC NUMBER<br>GRID REFERENCE<br>TRAFFIC DIRECTION<br>POSITION OF<br>BESPOKE POST | COLIN EVANS<br>COLINIVANS I BHOTTMARL CO LIX<br>ISSOR4, 421394 APPROX FOR SERVICE PLANS<br>EASTERLY<br>ADJACENT O GARAGE OF 1 CHORLY OLD ROAD, 2.2M<br>LEAST OF GULLY AND 1.EM 'ROM KEB |
| DESKTOP ASSESSMENT                                                                                           |                                                                                                   |              |                 |                                                                                                                            |                                                                                                                                                                                         |
| DISTANCE OF CLEAR SIGHTLINE OF TRAFFIC (100m PREFERRED)                                                      |                                                                                                   |              | 100M            |                                                                                                                            |                                                                                                                                                                                         |
| DISTANCE FROM NEAREST SPEED GATEWAY SIGN (MIN 100m)                                                          |                                                                                                   |              | 100M            |                                                                                                                            |                                                                                                                                                                                         |
| DISTANCE FROM NEAREST 'SIGHT RESTRICTED' BEND IN ROAD<br>(THIS MAY NEED CONFIRMING ON SITE VISIT)            |                                                                                                   |              | 100M            |                                                                                                                            |                                                                                                                                                                                         |
| LOCATION TO SCHOOL / 20MPH TEMP FLASHERS                                                                     |                                                                                                   |              | N/A             |                                                                                                                            |                                                                                                                                                                                         |
| LOCATION TO POTENTIAL SITE OBSTRUCTIONS<br>(BUS STOP / LAY-BY)                                               |                                                                                                   |              | NO              |                                                                                                                            |                                                                                                                                                                                         |
| IS THE INTENDED LOCATION NEAR A PUBLIC HOUSE?                                                                |                                                                                                   |              | NO              |                                                                                                                            |                                                                                                                                                                                         |
| ON-SITE ASSESSMENT                                                                                           |                                                                                                   |              |                 |                                                                                                                            |                                                                                                                                                                                         |
| IS LC OR BESPOKE POST LOCATION A MINIMUM OF 1m FROM<br>KERB, AND A MIN 350mm FROM RESIDENTIAL BOUNDRY.       |                                                                                                   |              | YES             |                                                                                                                            |                                                                                                                                                                                         |
| IS LC OR BESPOKE POST LOCATION NEXT TO A LOW WALL                                                            |                                                                                                   |              | NO              |                                                                                                                            |                                                                                                                                                                                         |
| ARE THERE ANY POTENTIAL ISSUES WITH FOLIAGE OBSTRUCTION                                                      |                                                                                                   |              | YES - SEE NOTES |                                                                                                                            |                                                                                                                                                                                         |
| ARE THERE ANY ISSUES RELATING TO FIXED SIGNAGE                                                               |                                                                                                   |              | NO              |                                                                                                                            |                                                                                                                                                                                         |
| IS THE INTENDED LOCATION HARD-STANDING OR GRASS                                                              |                                                                                                   |              | HARDSTANDING    |                                                                                                                            |                                                                                                                                                                                         |
| IS THERE 1.5m SQ OF SUITABLE GROUND FOR USE OF PLATFORM<br>STEPLADDERS                                       |                                                                                                   |              | YES             |                                                                                                                            |                                                                                                                                                                                         |
| IS THERE SAFE AND LEGAL PARKING FOR ERECTION OF SpID                                                         |                                                                                                   |              | YES             |                                                                                                                            |                                                                                                                                                                                         |
| ADDITIONAL COMMENTS                                                                                          |                                                                                                   |              |                 |                                                                                                                            |                                                                                                                                                                                         |